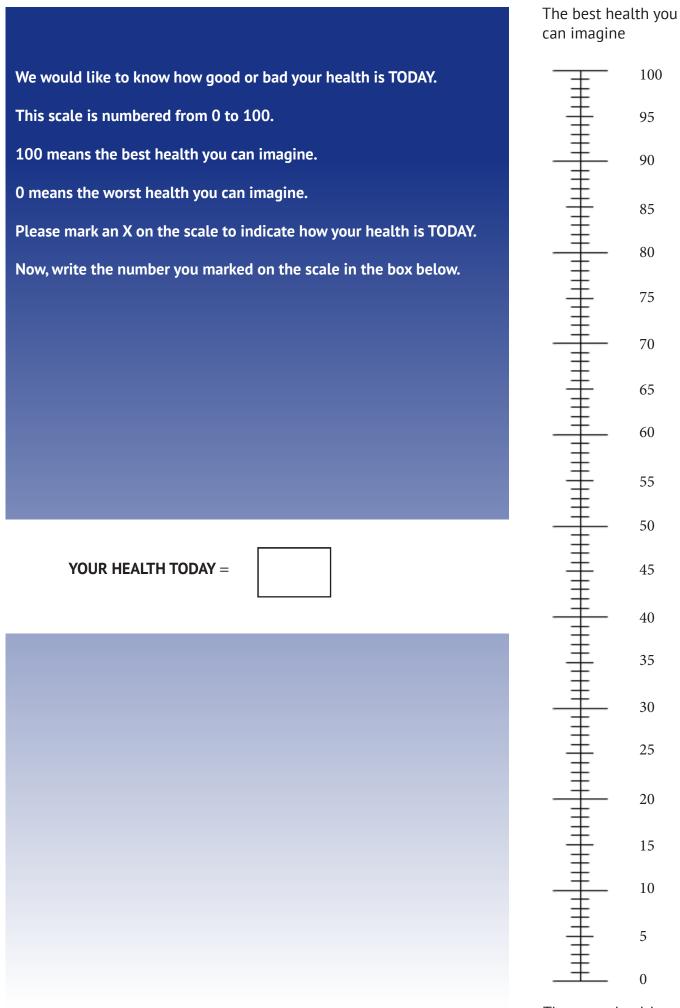

| About you                                                                                                                                                                                                                                                                                                 |                 |  |  |  |  |  |
|-----------------------------------------------------------------------------------------------------------------------------------------------------------------------------------------------------------------------------------------------------------------------------------------------------------|-----------------|--|--|--|--|--|
| 1. What sex are you?                                                                                                                                                                                                                                                                                      |                 |  |  |  |  |  |
| ☐ Male ☐ Female ☐ Prefer not to say ☐ Other, pl                                                                                                                                                                                                                                                           | ease specify:   |  |  |  |  |  |
| 2. What is your age?years                                                                                                                                                                                                                                                                                 |                 |  |  |  |  |  |
| Quality of life: EQ-5D-5L questionnaire                                                                                                                                                                                                                                                                   |                 |  |  |  |  |  |
| Under each heading, please tick the ONE box that best descri<br>TODAY.                                                                                                                                                                                                                                    | bes your health |  |  |  |  |  |
| MOBILITY I have no problems in walking about I have slight problems in walking about I have moderate problems in walking about I have severe problems in walking about I am unable to walk about                                                                                                          |                 |  |  |  |  |  |
| SELF-CARE I have no problems washing or dressing myself I have slight problems washing or dressing myself I have moderate problems washing or dressing myself I have severe problems washing or dressing myself I am unable to wash or dress myself                                                       |                 |  |  |  |  |  |
| USUAL ACTIVITIES (e.g. work, study, housework, family or leisure) I have no problems doing my usual activities I have slight problems doing my usual activities I have moderate problems doing my usual activities I have severe problems doing my usual activities I am unable to do my usual activities | e activities)   |  |  |  |  |  |
| PAIN / DISCOMFORT  I have no pain or discomfort I have slight pain or discomfort I have moderate pain or discomfort I have severe pain or discomfort I have extreme pain or discomfort                                                                                                                    |                 |  |  |  |  |  |
| ANXIETY / DEPRESSION I am not anxious or depressed I am slightly anxious or depressed I am moderately anxious or depressed I am severely anxious or depressed                                                                                                                                             |                 |  |  |  |  |  |

I am extremely anxious or depressed

The worst health you can imagine